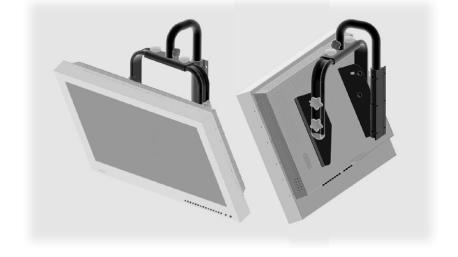

### **PRODUCT FEATURES**

- . Light duty wall mount
- . Steel and aluminum
- . Maximum load 44 lb (20 kg)

The arm mount is light duty wall mount designed for use with LCD monitor.

This mount is for use in wall mounting applications and is capable of supporting loads up to 44 lb (20 kg).

#### **PRODUCT FEATURES**

- . Light duty ceiling mount
- . Steel and aluminum
- . Cable feed through hole conceals wiring
- . Maximum load 44 lb (20 kg)
- . Pipe adaptor (NPF 1 1/4")

The arm mount is light duty ceiling mount designed for use with LCD monitor.

This mount is for use in ceiling mounting applications and is capable of supporting loads up to 44 lb (20 kg).

- The arm mount must be attached to a structural object, such as a hard wood, wall stud or ceiling rafter, that supports the weight of the mount.