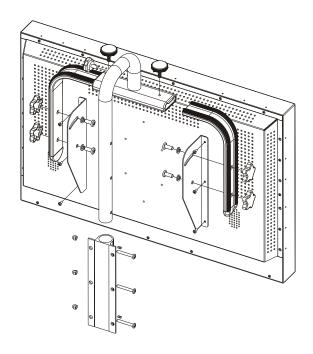

- The arm mount must be attached to a structural object, such as a hard wood, wall stud that supports the weight of the mount.
- Use the set screw to tighten the pipe.

Unit: mm

- Attach the mount to pipe (NPT 1 1/4")(Not supplied) using the ceiling arm mount units.

  (Note: Standard pipes are available at your local hardware store.)
- Use the set screw to tighten the pipe.

Printed in Korea