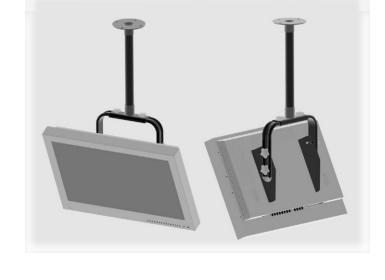

### Light Duty, Ceiling Mount for 23"/30" LCD monitor

#### **PRODUCT FEATURES**

- . Light duty ceiling mount
- . Steel and aluminum
- . Cable feed through hole conceals wiring
- . Maximum load 44 lb (20 kg)
- . Pipe adaptor (NPF 1 1/4")

The arm mount is light duty ceiling mount designed for use with LCD monitor.

This mount is for use in ceiling mounting applications and is capable of supporting loads up to 44 lb (20 kg).

- The arm mount must be attached to a structural object, such as a hard wood, wall stud or ceiling rafter, that supports the weight of the mount.