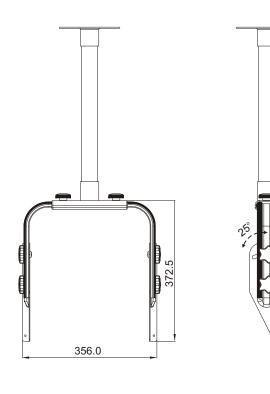

Unit: mm

### Light Duty, Ceiling Mount for 23"/30" LCD monitor

#### **PRODUCT FEATURES**

- . Light duty ceiling mount
- . Steel and aluminum
- . Cable feed through hole conceals wiring
- . Maximum load 44 lb (20 kg)
- . Pipe adaptor (NPF 1 1/4")

The arm mount is light duty ceiling mount designed for use with LCD monitor.

This mount is for use in ceiling mounting applications and is capable of supporting loads up to 44 lb (20 kg).

- The arm mount must be attached to a structural object, such as a hard wood, wall stud or ceiling rafter, that supports the weight of the mount.



- Attach the mount to pipe (NPT 1 1/4")(Not supplied) using the ceiling arm mount units.

  (Note: Standard pipes are available at your local hardware store.)
- Use the set screw to tighten the pipe.







Printed in Korea

Unit: mm