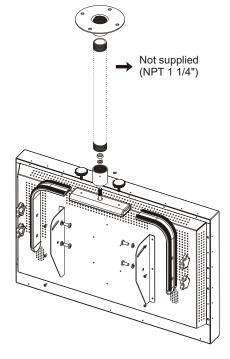

- Attach the mount to pipe (NPT 1 1/4")(Not supplied) using the ceiling arm mount units.

  (Note: Standard pipes are available at your local hardware store.)
- Use the set screw to tighten the pipe.

Printed in Korea