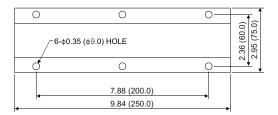

# **CSW778CW**

# Light Duty, Wall Mount for 23"/30" LCD monitor

### **PRODUCT FEATURES**

- . Light duty wall mount
- . Steel and aluminum
- . Maximum load 44 lb (20 kg)

The arm mount is light duty wall mount designed for use with LCD monitor.

This mount is for use in wall mounting applications and is capable of supporting loads up to 44 lb (20 kg).



- The arm mount must be attached to a structural object, such as a hard wood, wall stud that supports the weight of the mount.
- Use the set screw to tighten the pipe.







Unit: mm

### Light Duty, Ceiling Mount for 23"/30" LCD monitor

#### **PRODUCT FEATURES**

- . Light duty ceiling mount
- . Steel and aluminum
- . Cable feed through hole conceals wiring
- . Maximum load 44 lb (20 kg)
- . Pipe adaptor (NPF 1 1/4")

The arm mount is light duty ceiling mount designed for use with LCD monitor.

This mount is for use in ceiling mounting applications and is capable of supporting loads up to 44 lb (20 kg).

- The arm mount must be attached to a structural object, such as a hard wood, wall stud or ceiling rafter, that supports the weight of the mount.



- Attach the mount to pipe (NPT 1 1/4")(Not supplied) using the ceiling arm mount units.

  (Note: Standard pipes are available at your local hardware store.)
- Use the set screw to tighten the pipe.