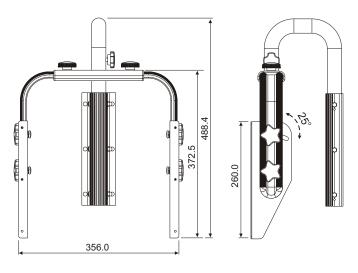

# **CSW778CW**

# Light Duty, Wall Mount for 23"/30" LCD monitor

### **PRODUCT FEATURES**

- . Light duty wall mount
- . Steel and aluminum
- . Maximum load 44 lb (20 kg)

The arm mount is light duty wall mount designed for use with LCD monitor.

This mount is for use in wall mounting applications and is capable of supporting loads up to 44 lb (20 kg).



- The arm mount must be attached to a structural object, such as a hard wood, wall stud that supports the weight of the mount.
- Use the set screw to tighten the pipe.







Unit: mm

### Light Duty, Ceiling Mount for 23"/30" LCD monitor

#### **PRODUCT FEATURES**

- . Light duty ceiling mount
- . Steel and aluminum
- . Cable feed through hole conceals wiring
- . Maximum load 44 lb (20 kg)
- . Pipe adaptor (NPF 1 1/4")

The arm mount is light duty ceiling mount designed for use with LCD monitor.

This mount is for use in ceiling mounting applications and is capable of supporting loads up to 44 lb (20 kg).

- The arm mount must be attached to a structural object, such as a hard wood, wall stud or ceiling rafter, that supports the weight of the mount.



- Attach the mount to pipe (NPT 1 1/4")(Not supplied) using the ceiling arm mount units.

  (Note: Standard pipes are available at your local hardware store.)
- Use the set screw to tighten the pipe.







Pr