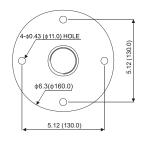

e.







Unit: mm

### Light Duty, Ceiling Mount for 23"/30" LCD monitor

#### **PRODUCT FEATURES**

- . Light duty ceiling mount
- . Steel and aluminum
- . Cable feed through hole conceals wiring
- . Maximum load 44 lb (20 kg)
- . Pipe adaptor (NPF 1 1/4")

The arm mount is light duty ceiling mount designed for use with LCD monitor.

This mount is for use in ceiling mounting applications and is capable of supporting loads up to 44 lb (20 kg).

- The arm mount must be attached to a structural object, such as a hard wood, wall stud or ceiling rafter, that supports the weight of the mount.



- Attach the mount to pipe (NPT 1 1/4")(Not supplied) using the ceiling arm mount units.

  (Note: Standard pipes are available at your local hardware store.)
- Use the set screw to tighten the pipe.







Printed in Korea

Unit: mm